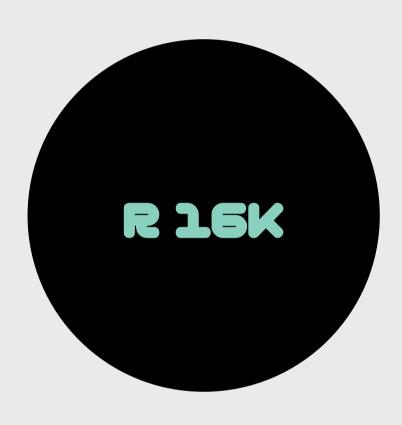

# 

| FEATURES        | MINT     | CHOCOLATE | BLACK     |
|-----------------|----------|-----------|-----------|
| STUDIO RENTAL   | R3,289   | R5,232    | R5,232    |
| AUDIO RECORDIST | R3,900   | R3,900    | R3,900    |
| ASSISTANT       | X        | X         | X         |
| GEAR RENTAL     | X        | X         | X         |
| EDITING         | R3,900   | R4,550    | R5,200    |
| INTRO           | X        | X         | R1,950    |
| TOTAL           | R11,089  | R13,682   | R16,282   |
| TOTAL SAVINGS   | - R8,840 | - R8,196  | - R13,396 |