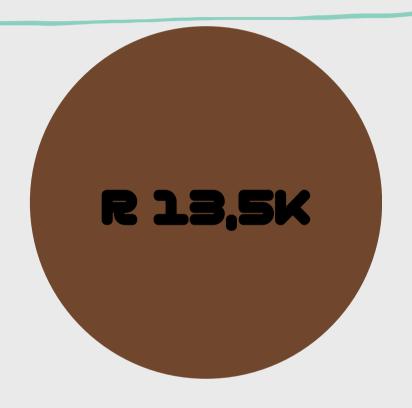

# 

| FEATURES        | MINT     | CHOCOLATE | BLACK     |
|-----------------|----------|-----------|-----------|
| STUDIO RENTAL   | R3,289   | R5,232    | R5,232    |
| AUDIO RECORDIST | R3,900   | R3,900    | R3,900    |
| ASSISTANT       | X        | X         | X         |
| GEAR RENTAL     | X        | X         | X         |
| EDITING         | R3,900   | R4,550    | R5,200    |
| INTRO           | X        | X         | R1,950    |
| TOTAL           | R11,089  | R13,682   | R16,282   |
| TOTAL SAVINGS   | - R8,840 | - R8,196  | - R13,396 |