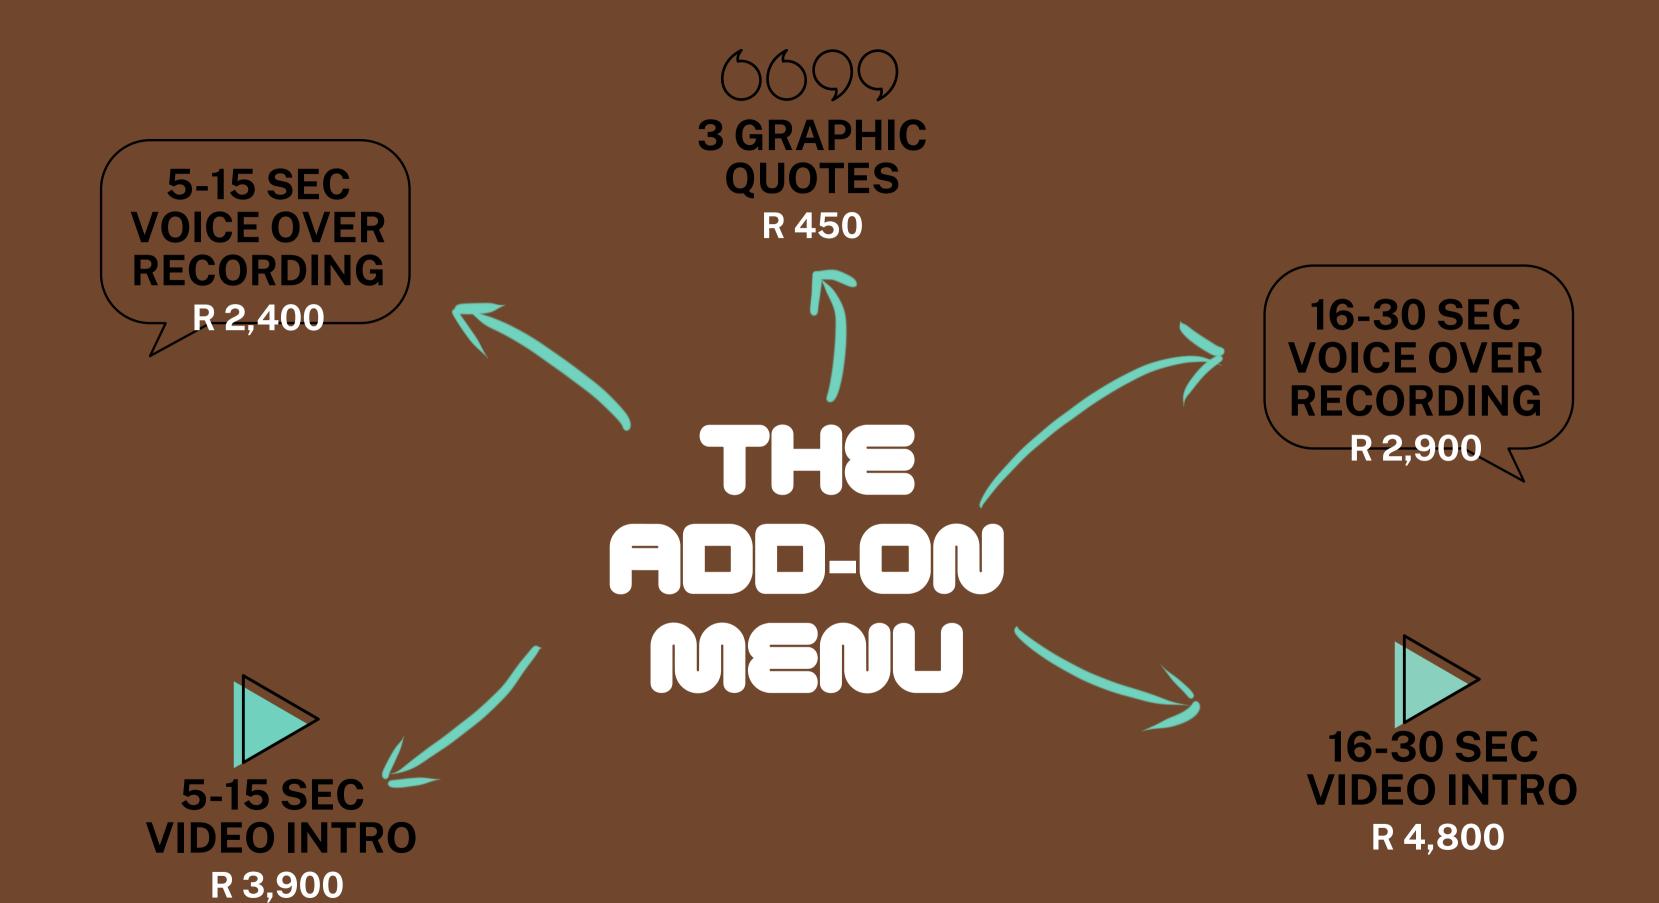

## BUDIO PACKASS

**3 PODCASTS PER PACKAGE** 

#### MINT PACKAGE

5 - 15 Minutes 1 -2 People Half Day Studio Rental All Gear Needed

#### **CHOCOLATE PACKAGE**

10 - 20 Minutes 1 - 3 People Full day Studio Rental All Gear Needed

#### **BLACK PACKAGE**

15 - 25 Minutes 1 - 3 People Custom Intro Full Day Studio Rental All Gear Needed